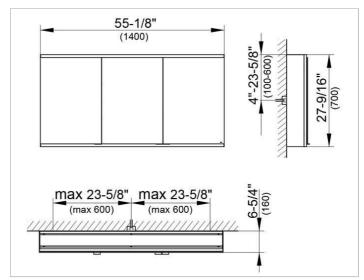

### **DRAWING**

EEK: A++, A+, A,

### **DIMENSION**

55,12 x 27,56 x 6,3 "

Warranty: KEUCO products are covered by a 5-year manufacturer's warranty, in effect from the date of purchase. During this time, proven product defects will be remedied free of charge. Warranty claims must be filed in writing, including a detailed description of the defect immediately after a defect has occurred. For a copy of our detailed product warranty policy, please contact us at office-usa@keuco.com.