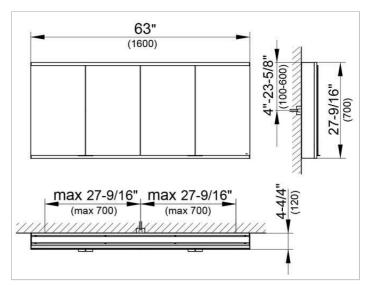

#### **DRAWING**

### **DIMENSION**

62,99 x 27,56 x 4,72 "

Warranty: KEUCO products are covered by a 5-year manufacturer's warranty, in effect from the date of purchase. During this time, proven product defects will be remedied free of charge. Warranty claims must be filed in writing, including a detailed description of the defect immediately after a defect has occurred. For a copy of our detailed product warranty policy, please contact us at office-usa@keuco.com.